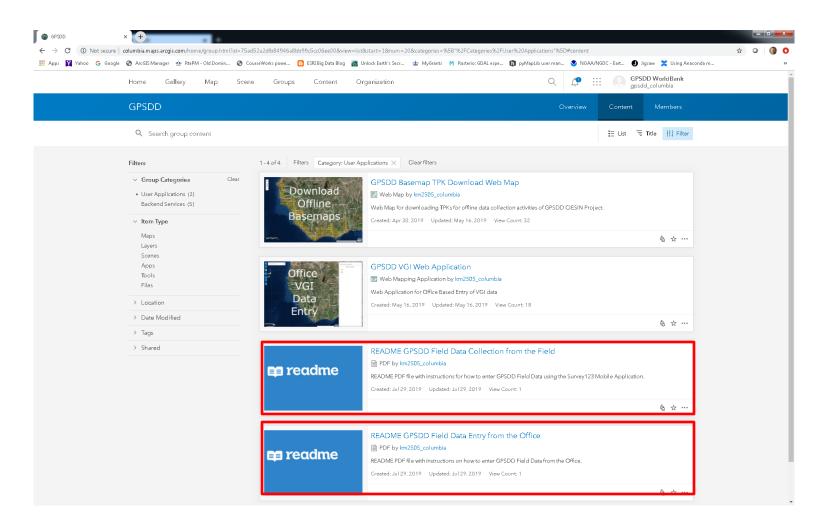

## Select a README file with instructions on how to enter field data directly from the field or from the office